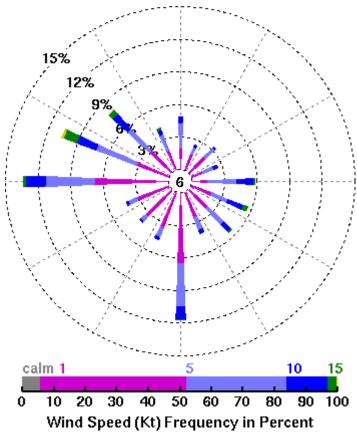

# Summer Annual variations during drought period

EDMONTON INT'L Airport June-August (1971-2000) Wind Speed Frequency by Direction EDMONTON INT'L Airport June-August (2000-2000) Wind Speed Frequency by Direction

## Summer **Annual variations during drought period**

**EDMONTON INT'L Airport** June-August (1971-2000) Wind Speed Frequency by Direction

**EDMONTON INT'L Airport** June-August (2001-2001) **Wind Speed Frequency by Direction** 