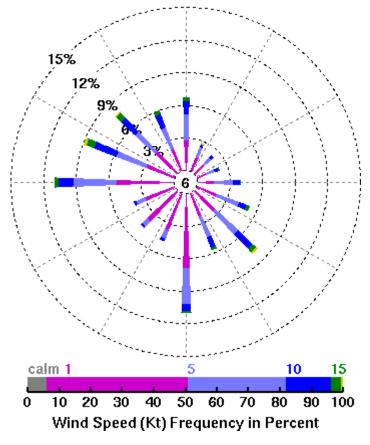

#### Climatology / drought period comparison

EDMONTON INT'L Airport January-December (1971-2000) Wind Speed Frequency by Direction

EDMONTON INT'L Airport January-December (1999-2005) Wind Speed Frequency by Direction

## Summer Climatology / drought period comparison

**EDMONTON INT'L Airport** June-August (1971-2000) Wind Speed Frequency by Direction

**EDMONTON INT'L Airport** June-August (1999-2005) Wind Speed Frequency by Direction