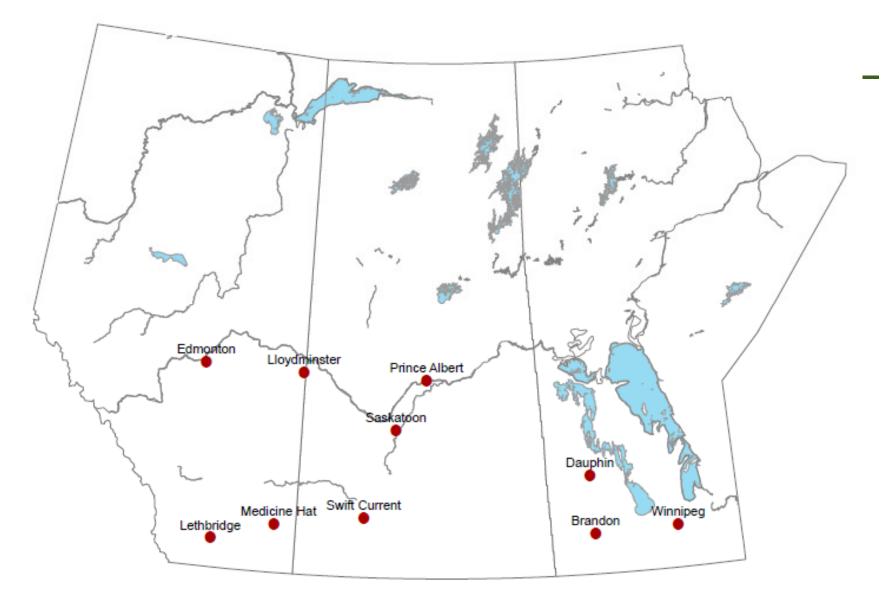

# Preliminary analysis of surface winds during the 1999-2005 Prairie Drought

DRI Synthesis and Past/Future Workshop
U Manitoba, Winnipeg
Bob Kochtubajda
MSC – Science – HAL
Feb 10-11, 2010







#### Climatology / drought period comparison

EDMONTON INT'L Airport January-December (1971-2000) Wind Speed Frequency by Direction



EDMONTON INT'L Airport January-December (1999-2005) Wind Speed Frequency by Direction







## Summer Climatology / drought period comparison

**EDMONTON INT'L Airport** June-August (1971-2000) Wind Speed Frequency by Direction



**EDMONTON INT'L Airport** June-August (1999-2005) Wind Speed Frequency by Direction







# Summer Annual variations during drought period

EDMONTON INT'L Airport June-August (1971-2000) Wind Speed Frequency by Direction EDMONTON INT'L Airport June-August (2000-2000) Wind Speed Frequency by Direction









## Summer **Annual variations during drought period**

**EDMONTON INT'L Airport** June-August (1971-2000) Wind Spe