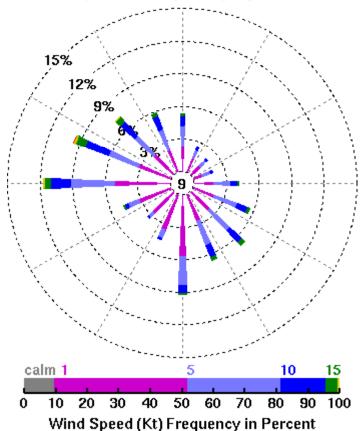

# Summer Annual variations during drought period

EDMONTON INT'L Airport June-August (1971-2000) Wind Speed Frequency by Direction EDMONTON INT'L Airport June-August (2000-2000) Wind Speed Frequency by Direction

## Summer **Annual variations during drought period**

**EDMONTON INT'L Airport** June-August (1971-2000) Wind Speed Frequency by Direction

**EDMONTON INT'L Airport** June-August (2001-2001) **Wind Speed Frequency by Direction** 