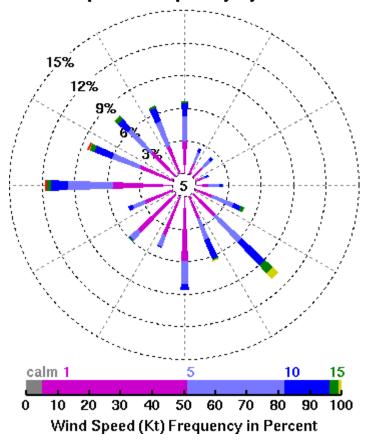

#### Climatology / drought period comparison

EDMONTON INT'L Airport January-December (1971-2000) Wind Speed Frequency by Direction

EDMONTON INT'L Airport January-December (1999-2005) Wind Speed Frequency by Direction

## Summer Climatology / drought period comparison

**EDMONTON INT'L Airport** June-August (1971-2000) Wind Speed Frequency by Direction

**EDMONTON INT'L Airport** June-August (1999-2005) Wind Speed Frequency by Direction

# Summer Annual variations during drought period

EDMONTON INT'L Airport June-August (1971-2000) Wind Speed Frequency by Direction EDMONTON INT'L Airport June-August (2000-2000) Wind Speed Frequency by Direction

## Summer **Annual variations during drought period**

**EDMONTON INT'L Airport** June-August (1971-2000) Wind Speed Frequency by Direction

**EDMONTON INT'L Airport** June-August (2001-2001) **Wind Speed Frequency by Direction** 

calm 1

10 20 30

15

10

80 90 100

Wind Speed (Kt) Frequency in Percent

40

50 60 70