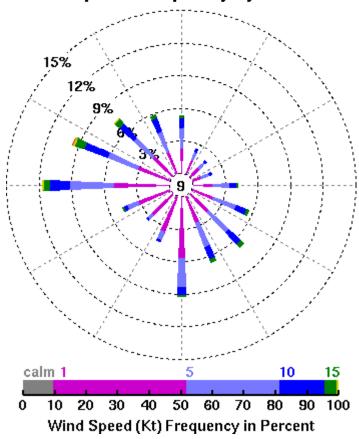

#### Climatology / drought period comparison

EDMONTON INT'L Airport January-December (1971-2000) Wind Speed Frequency by Direction

EDMONTON INT'L Airport January-December (1999-2005) Wind Speed Frequency by Direction

## Summer Climatology / drought period comparison

**EDMONTON INT'L Airport** June-August (1971-2000) Wind Speed Frequency by Direction

**EDMONTON INT'L Airport** June-August (1999-2005) Wind Speed Frequency by Direction