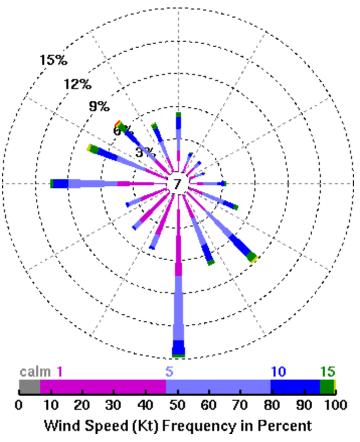

# Summer Annual variations during drought period

EDMONTON INT'L Airport June-August (1971-2000) Wind Speed Frequency by Direction EDMONTON INT'L Airport June-August (2000-2000) Wind Speed Frequency by Direction

## Summer **Annual variations during drought period**

**EDMONTON INT'L Airport** June-August (1971-2000) Wind Speed Frequency by Direction

**EDMONTON INT'L Airport** June-August (2001-2001) **Wind Speed Frequency by Direction** 