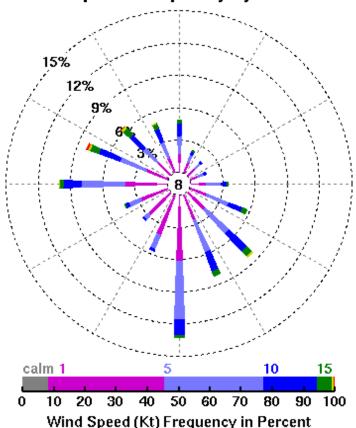

# Summer Annual variations during drought period

EDMONTON INT'L Airport June-August (1971-2000) Wind Speed Frequency by Direction EDMONTON INT'L Airport June-August (2000-2000) Wind Speed Frequency by Direction

## Summer **Annual variations during drought period**

**EDMONTON INT'L Airport** June-August (1971-2000) Wind Speed Frequency by Direction

**EDMONTON INT'L Airport** June-August (2001-2001) **Wind Speed Frequency by Direction** 