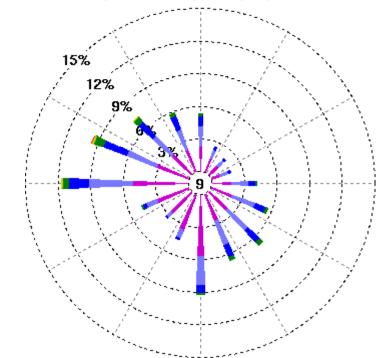

# Summer Annual variations during drought period

EDMONTON INT'L Airport June-August (1971-2000) Wind Speed Frequency by Direction EDMONTON INT'L Airport June-August (2000-2000) Wind Speed Frequency by Direction

## Summer **Annual variations during drought period**

**EDMONTON INT'L Airport** June-August (1971-2000) Wind Speed Frequency by Direction

**EDMONTON INT'L Airport** June-August (2001-2001) **Wind Speed Frequency by Direction** 