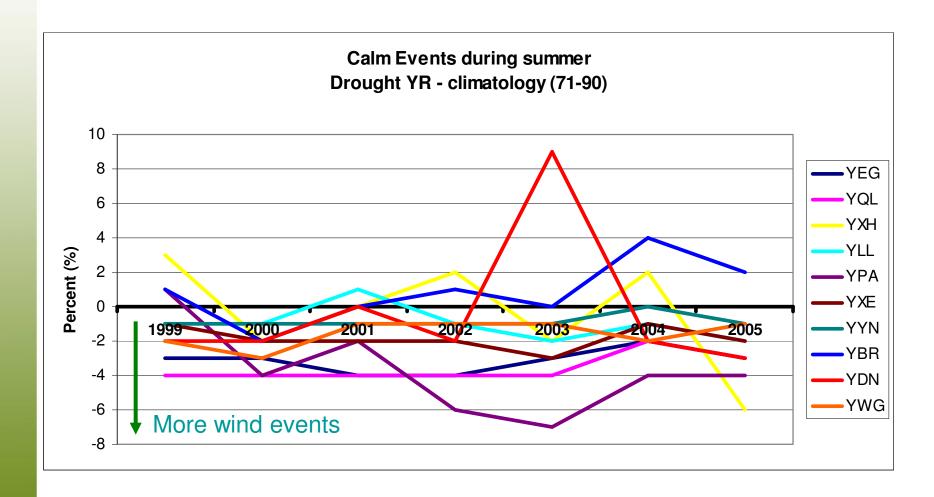

### Summer variation of Calm wind events 1999-2005

(drought yr – 30yr climatology)