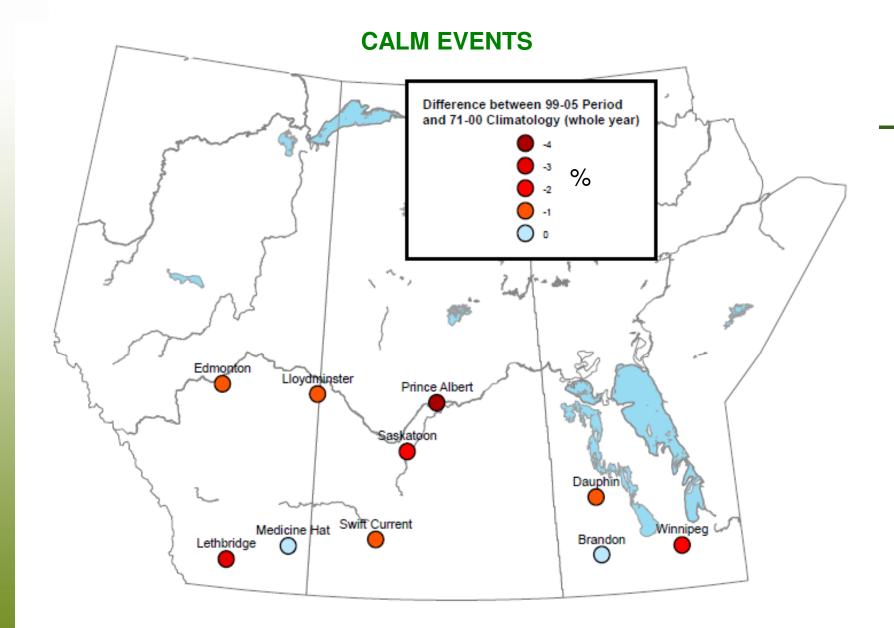

### Summer variation of Calm wind events 1999-2005

(drought yr – 30yr climatology)