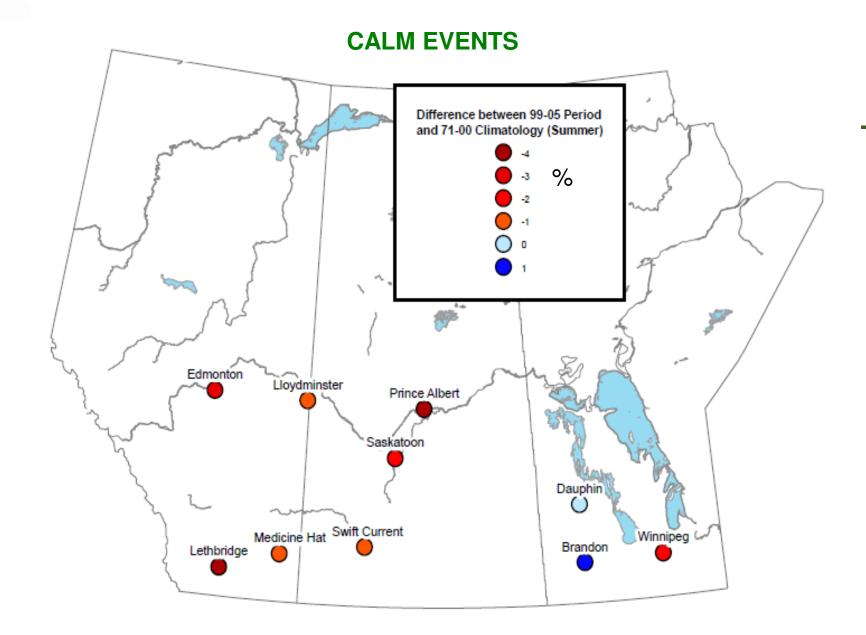

### Summer variation of Calm wind events 1999-2005

(drought yr – 30yr climatology)